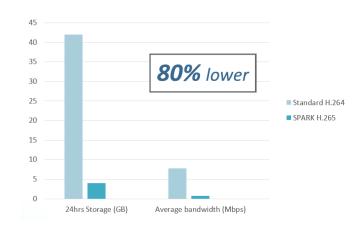

#### H.265 Smart Codec

Reduce bandwidth and storage requirements without sacrificing image quality.