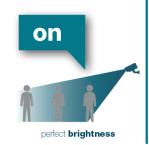

#### **Adaptive IR**

The camera's IR LED dynamically changes the output in accordance to the scene changes, guaranteeing correct lighting of the monitored area.