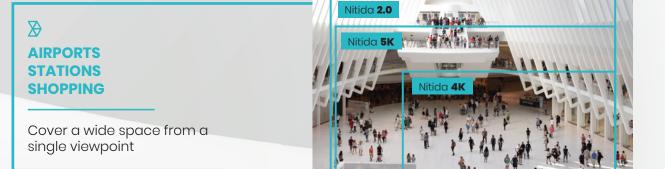

# Scenarios

NITIDA cameras are perfect for covering large spaces and all the contexts in which both extremely detailed and very fluid images can make the difference.

STADIUMS INDOORS ARENAS

Choose the best lens to get the pixel density you need

# Scenarios

Using NITIDA series high-resolution cameras it is possibile to cover a large area with a low number of devices saving installation and management costs.