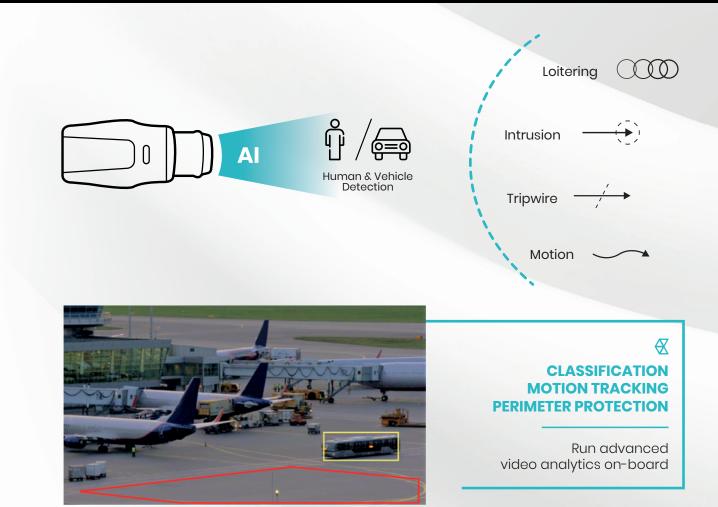

#### > Integrated AI

All Nitida models are equipped with ConvNet accelerator for running advanced video analytics on-edge.

# **Integrated Video Analytics**

All Nitida models are equipped with a Convolutional Neural Network (CNN) accelerator for running advanced video analytics on-edge.