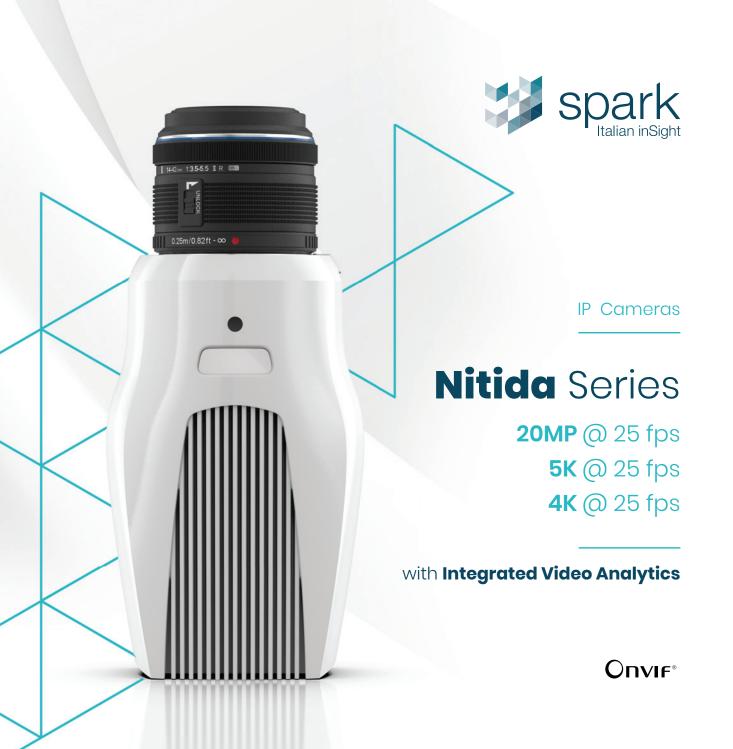

# Elements

NITIDA series is the result of a new combination between processor unit and image sensor and integration of cutting edge technologies in a elegant and functional design made in Italy.

# Features

Nitida cameras provide a brand new combination between details and movement, merging a very high image resolution (20MP, 5K and 4K) and superior frame rate (25 per second).