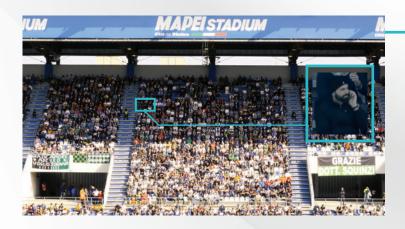

# Scenarios

NITIDA cameras are perfect for covering large spaces and all the contexts in which both extremely detailed and very fluid images can make the difference.

STADIUMS INDOORS ARENAS

Choose the best lens to get the pixel density you need