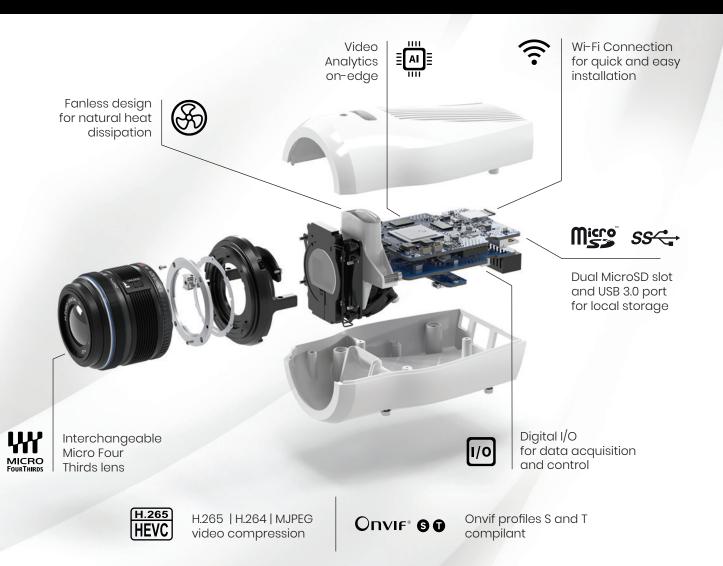

#### > Interchangeable Lens

Choose the Micro Four Thirds lens that best suits the context and your specific needs

#### > Integrated AI

All Nitida models are equipped with ConvNet accelerator for running advanced video analytics on-edge.

# **Integrated Video Analytics**

All Nitida models are equipped with a Convolutional Neural Network (CNN) accelerator for running advanced video analytics on-edge.