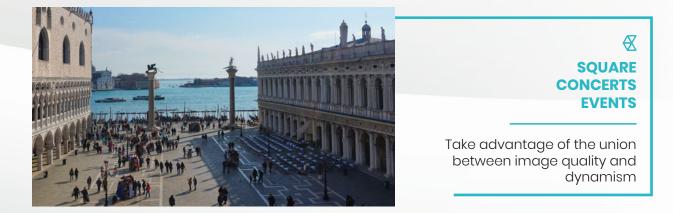

# Features

Nitida cameras provide a brand new combination between details and movement, merging a very high image resolution (20MP, 5K and 4K) and superior frame rate (25 per second).